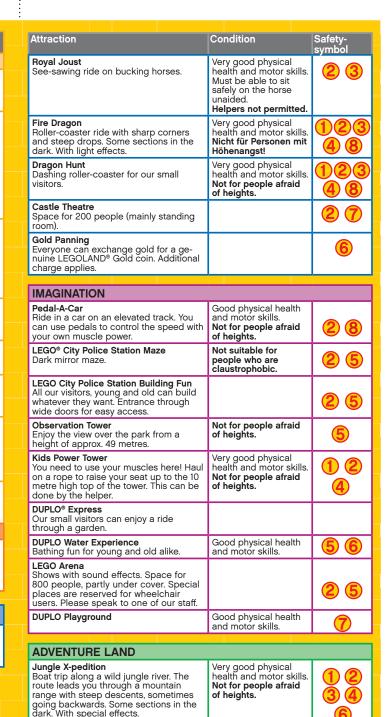

| Attraction                                                                                                                                                                                    |                                       | Condition                                                                   | Safety-<br>symbol |
|-----------------------------------------------------------------------------------------------------------------------------------------------------------------------------------------------|---------------------------------------|-----------------------------------------------------------------------------|-------------------|
| Safari Tour<br>Go on a great animal safari in<br>off-road jeep. These are self-c<br>vehicles and do not stop; how<br>can be halted by a member c<br>that guests can get on and of             | lriving<br>vever, they<br>if staff so | Good physical he and motor skills.                                          | ealth             |
| Canoe X-pedition<br>Canoe trip for small children.<br>may accompany the boat. Sp<br>children's seats available at tl<br>Please note: access via steps                                         | ecial<br>he location.                 | Good physical he<br>and motor skills.<br>Children 1 - 2 year<br>child seat. |                   |
| Adventure Playground                                                                                                                                                                          |                                       | Very good physica<br>health and motor<br>skills.                            | al                |
| Monkey Theatre<br>Action-packed shows with so<br>and pyrotechnics. The theatr<br>space for 280 people, comp<br>cover. Special places are res<br>wheelchair users. Please spe<br>of our staff. | e has<br>letely under<br>served for   |                                                                             | 2 5<br>7          |

| PIRATE LAND                                                                                                                                             |                                                   |          |  |
|---------------------------------------------------------------------------------------------------------------------------------------------------------|---------------------------------------------------|----------|--|
| Captain Nick's Splash battle<br>Show off your courage and skill as you<br>take a trip round a track. And you can<br>challenge each other to a duel too. | Good physical health<br>and motor skills.         |          |  |
| <b>Pirates' School</b><br>Fun boat trip in a whirling swing boat.<br>Please note: access via steps.                                                     | Good physical health<br>and motor skills.         | 12<br>34 |  |
| Pirates' Playground                                                                                                                                     | Very good physical<br>health and motor<br>skills. |          |  |

**KINGDOM OF THE PHARAOHS** Good physical health Temple X-pedition and motor skills.

Travel in a small jeep on an endless track through different show scenes. Take aim at targets and collect points.

|  | LEGO® X-TREME                                                                                                                                                                                                                                             |                                                                                           |                      |  |
|--|-----------------------------------------------------------------------------------------------------------------------------------------------------------------------------------------------------------------------------------------------------------|-------------------------------------------------------------------------------------------|----------------------|--|
|  | Project X – LEGO® Test Track<br>Action-packed trip round tight corners<br>and steep descents.                                                                                                                                                             | Very good physical<br>health and motor<br>skills.<br>Not for people afraid<br>of heights. | 12<br>34             |  |
|  | Aquazone Wave Racers<br>Fast-paced jet-ski trip. Radius of travel<br>can be altered by turning the steering<br>wheel. There are no seats. Please note:<br>access via steps.                                                                               | Very good physical<br>health and motor<br>skills. <b>You must be</b><br>able to stand.    | <mark>23</mark><br>6 |  |
|  | LEGO Academy & MINDSTORMS® Center<br>This is where you can build LEGO<br>TECHNIC models or program robots in<br>workshops. Entrance through wide doors<br>for easy access. Height of worktop is 69<br>cm. Booking required. Additional charge<br>applies. | Quick wittedness!                                                                         |                      |  |
|  | Techno Tea Cup<br>Spinning carousel with lots of different<br>rotational movements.                                                                                                                                                                       | Very good physical<br>health and motor<br>skills.                                         | 12<br>34             |  |

| Attraction                                                                                                                                                                                                                                                                | Condition                                                                                     |
|---------------------------------------------------------------------------------------------------------------------------------------------------------------------------------------------------------------------------------------------------------------------------|-----------------------------------------------------------------------------------------------|
| LEGO® Studios<br>Screening of 4D films with special<br>effects. 3D glasses necessary – these<br>are distributed by the staff. During<br>admission the room is well lit. But you<br>can only leave the room during the<br>screening with the help of a member<br>of staff. | Not suitable for<br>small children<br>because of the<br>darkness and high<br>volume of sound. |
| LEGOLAND® ATLANTIS by SEA LIFE®<br>Exciting dive into an underwater world with<br>live fish.                                                                                                                                                                              |                                                                                               |