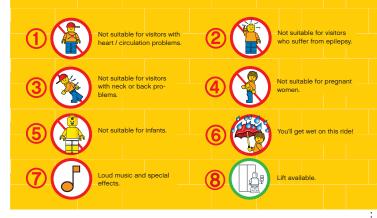

# All the safety symbols at a glance:

Visitors with certain conditions should not take part in the attractions indicated:

| Attraction                                                                                                                                                                                                                                                                                                                                                                                       | Condition                                                                                                                                                                   | Safety-<br>symbol |  |
|--------------------------------------------------------------------------------------------------------------------------------------------------------------------------------------------------------------------------------------------------------------------------------------------------------------------------------------------------------------------------------------------------|-----------------------------------------------------------------------------------------------------------------------------------------------------------------------------|-------------------|--|
| LEGO® CITY                                                                                                                                                                                                                                                                                                                                                                                       |                                                                                                                                                                             |                   |  |
| Airport<br>In the airport carousel, the height of the<br>plane can be altered by using a joystick.<br>This can be done by the helper.                                                                                                                                                                                                                                                            | Good physical health<br>and motor skills.                                                                                                                                   | 4                 |  |
| Hyundai LEGOLAND® Driving School<br>Here children (7 – 13 years) can take<br>their driving licence. After watching a<br>road safety film, children take their<br>driving test under instruction.<br>Vehicles:<br>use of electric car by means of accele-<br>rator / brake pedal and steering wheel. A<br>car with hand controls is available.<br>Booking required. Additional charge<br>applies. | Good physical health<br>and motor skills.<br>Good hand / eye<br>coordination. Con-<br>sideration for other<br>road users. Quick<br>wittedness!<br>Helpers not<br>permitted. |                   |  |
| Hyundai LEGOLAND Junior Driving<br>School<br>Here small children (3 – 6 years) can<br>drive a car by themselves, and after-<br>wards receive a driving licence.<br>Vehicles:<br>use of electric car by means of accelera-<br>tor and steering wheel.                                                                                                                                             | Good physical health<br>and motor skills.<br>Good hand / eye<br>coordination. Con-<br>sideration for other<br>road users.<br>Helpers not<br>permitted.                      |                   |  |
| Harbour Cruise<br>Operate electric boat by means of acce-<br>lerator and steering wheel. This can be<br>undertaken by the helper.                                                                                                                                                                                                                                                                | Good physical health<br>and motor skills.                                                                                                                                   | 6                 |  |
| <b>Shipyard</b><br>Playground                                                                                                                                                                                                                                                                                                                                                                    | Very good physical<br>health and motor<br>skills.                                                                                                                           |                   |  |
| LEGO <sup>®</sup> Factory<br>After a short film about manufacturing<br>LEGO bricks, you can get to see the pro-<br>duction process in the LEGO factory.                                                                                                                                                                                                                                          |                                                                                                                                                                             | 8                 |  |
| LEGO BIONICLE® Power Builder<br>Robot ride where you can choose your<br>own levels of difficulty. Wild spinning,<br>crazy loop-the-loops, spectacular<br>swivelling. The hall is dark.                                                                                                                                                                                                           | Very good physical<br>health and motor<br>skills.                                                                                                                           | 12<br>34<br>7     |  |
| LEGOLAND Express<br>Comfortable train ride through<br>LEGOLAND. Wheelchair users can travel<br>in the first coach with a helper.                                                                                                                                                                                                                                                                 |                                                                                                                                                                             |                   |  |
| LITTLE ASIA                                                                                                                                                                                                                                                                                                                                                                                      |                                                                                                                                                                             |                   |  |
| Flying Ninjago<br>Topsy-turvy adventure at a height of 22<br>metres. By moving the wings you get<br>some spectacular rotations.                                                                                                                                                                                                                                                                  | Very good physical<br>health and motor<br>skills. <b>Not for people</b><br>afraid of heights.                                                                               | 12<br>34          |  |
|                                                                                                                                                                                                                                                                                                                                                                                                  |                                                                                                                                                                             |                   |  |
| KNIGHTS' KINGDOM                                                                                                                                                                                                                                                                                                                                                                                 |                                                                                                                                                                             |                   |  |
| Caterpillar Ride<br>Speedy roller-coaster carousel. Also runs<br>backwards.                                                                                                                                                                                                                                                                                                                      | Very good physical<br>health and motor<br>skills.                                                                                                                           | 12<br>34          |  |
|                                                                                                                                                                                                                                                                                                                                                                                                  |                                                                                                                                                                             |                   |  |